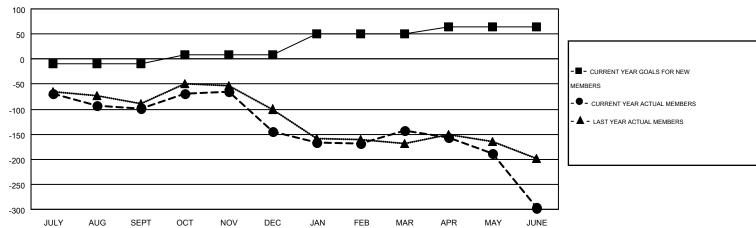

## GOALS AND ACTUAL MEMBERS CUMULATIVE

| DROPPED CLUBS: 11 |     | 151 CLUBS OF 241 ADDED 1 OR MORE<br>NEW MEMBERS | GENDER DISTRIBUTION  MALE 3,807 (68.79%) |              |
|-------------------|-----|-------------------------------------------------|------------------------------------------|--------------|
| DROPPED MEMBERS   |     |                                                 | FEMALE 1,                                | 727 (31.21%) |
| DECEASED          | 102 | CLICK HERE FOR HEALTH ASSESSMENT DATA           |                                          | 4.00=        |
| CLUB CANCELLED    | 36  |                                                 | FAMILY UNIT MEMBERS                      | 1,025<br>500 |
| OTHER             | 817 |                                                 | HEAD OF HOUSEHOLD                        |              |
| TOTAL             | 955 |                                                 | NON-HEAD OF HOUSEHOLD                    | 525          |