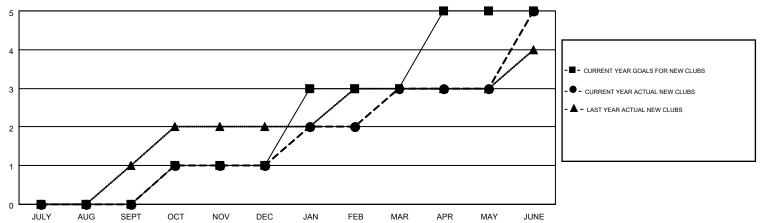

|                  |  |  |  |  |  |
| QUARTER               | NEW MEMBER<br>GOAL | CHARTER AND<br>NEW<br>MEMBERS<br>ADDED | DROPPED<br>MEMBERS | NET<br>GAIN/LOSS |  |  |  |  |  |
| JULY/AUG/SEPT         | -10                | 165                                    | 263                | -98              |  |  |  |  |  |
| OCT/NOV/DEC           | 18                 | 142                                    | 188                | -46              |  |  |  |  |  |
| JAN/FEB/MAR           | 42                 | 182                                    | 181                | 1                |  |  |  |  |  |
| APR/MAY/JUNE          | 14                 | 169                                    | 323                | -154             |  |  |  |  |  |

## GOALS AND ACTUAL NEW CLUBS CUMULATIVE



## GOALS AND ACTUAL MEMBERS CUMULATIVE



| DROPPED CLUBS: 11 |     | 151 CLUBS OF 241 ADDED 1 OR MORE<br>NEW MEMBERS | GENDER DISTRIBUTION  MALE 3,807 (68.79%) |              |
|-------------------|-----|-------------------------------------------------|------------------------------------------|--------------|
| DROPPED MEMBERS   |     |                                                 | FEMALE 1,                                | 727 (31.21%) |
| DECEASED          | 102 | CLICK HERE FOR HEALTH ASSESSMENT DATA           |                                          | 4.00=        |
| CLUB CANCELLED    | 36  |                                                 | FAMILY UNIT MEMBERS                      | 1,025<br>500 |
| OTHER             | 817 |